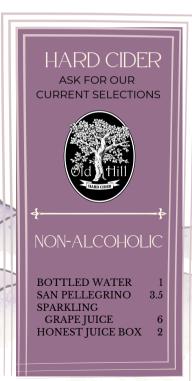

PLATE 26 vegan salami · dates · 2 honey sticks gluten-free granola · seed crackers

SUMMER SAUSAGE 11

VEGAN SALAMI (6.4 OZ) 12 almond & black pepper or orange zest & aleppo pepper

CHEESE PLATE 15 Local from Mountain View Farms Three of the farm's best selections! Comes with knife and cutting board

RED PEPPER HUMMUS 2

OLIVES (1 OZ) Green or Kalamata

MULTIGRAIN CRACKERS 6

SEED CRACKERS (4.5 OZ) 8

GLUTEN-FREE GRANOLA (2 OZ) 3 original, original (nut free), apple crisp or cranberry cherry

WHITE CHEDDAR & TRUFFLE POPCORN (3 OZ)

VIRGINIA DINER PEANUTS butter toasted (4 oz) sea salt & pepper (10 oz) 8

BACON JAM (7.5 OZ) 7

ORGANIC DATES (3) 2

GARLIC MUSTARD (1.4 OZ) 2

**RAW HONEY** 

1 oz Honey Stick wildflower · lavender · spicy 3 oz Honey Jar lemon blackberry · habanero mango